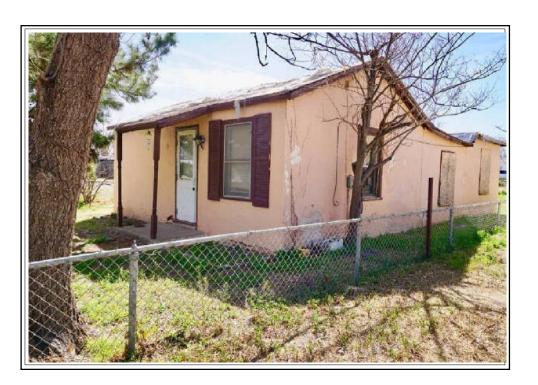

ess: 211 Cummings Dr | Case      | No.:       |  |
| City: Odessa                      | State: TX | Zip: 79763 |  |
| Lender: Odessa College            |           | •          |  |





Bedroom Bedroom





Family Room



# COMPARABLE PROPERTY PHOTO ADDENDUM

| Borrower: Odessa College          | File N    | lo.: 071912 |  |
|-----------------------------------|-----------|-------------|--|
| Property Address: 211 Cummings Dr | Case      | No.:        |  |
| City: Odessa                      | State: TX | Zip: 79763  |  |
| Lender: Odessa College            |           | ·           |  |



# COMPARABLE SALE #1

402 W 31st Odessa, TX 79763 Sale Date: s06/18;c05/18 Sale Price: \$ 47,000



## COMPARABLE SALE #2

2313 W 15th Odessa, TX 79761 Sale Date: s01/19;c12/18 Sale Price: \$ 43,000



# COMPARABLE SALE #3

1303 Tom Green Odessa, TX 79761 Sale Date: s03/19;c02/19 Sale Price: \$ 36,000

## **FLOORPLAN SKETCH**

Borrower: Odessa CollegeFile No.: 071912Property Address: 211 Cummings DrCase No.:City: OdessaState: TXZip: 79763

Lender: Odessa College 17.5ft 12.5ft 12.5t Family utility 10ft 3ft 15ft First Floor [Area: 824 ft²] nom Breakfast Bedroom Kitchen 28ft 1 Car Carport [Area: 384 ft²] 25.6ft Bath Living Bedroom Foyer 15ft 21.6ft

 Living Area
 Area Calculation

 First Floor
 823.55 ft² First Floor
 x 1.00 = 823.55 ft²

 Nonliving Area
 12.5ft x
 17.5ft x
 1.00 = 218.75 ft²

 1 Car Carport
 384 ft²
 21.6ft x
 28ft x
 1.00 = 604.8 ft²

 Total Living Area (rounded):
 824 ft²

#### **LOCATION MAP**

Borrower: Odessa College File No.: 071912 Property Address: 211 Cummings D