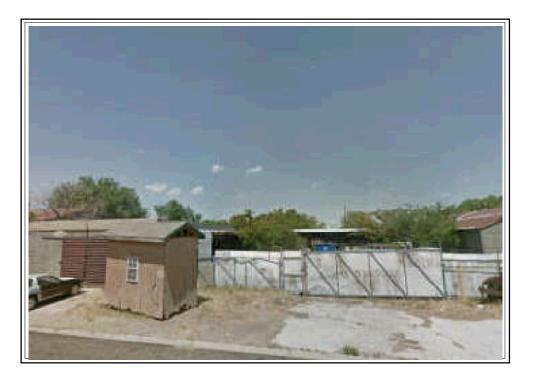

#### **Recent Gifts to Odessa College**

Recently, Odessa College received several gifts including:

- The Permian Basin International Oil Show's donation of \$80,000 to Energy Industrial scholarships their largest contribution yet.
- The Permian Basin Association of Pipeliners donation of \$10,000 to scholarships for students studying in the oil and gas field their first scholarship donation.
- Don & Tanya Wood's donation of \$50,000 to nursing scholarships for the summer terms. Nursing student attend year-round, but summer scholarship money is not usually available.