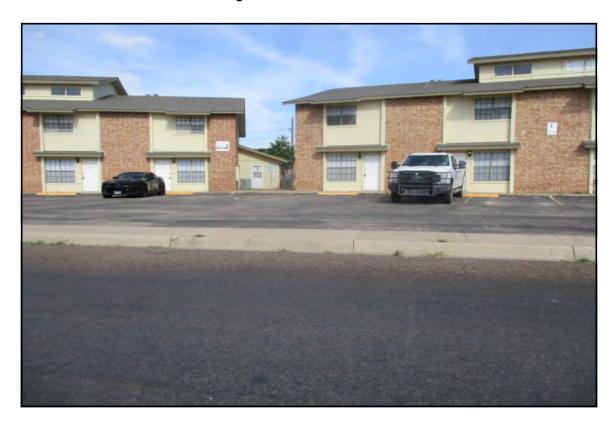

Multiplier           |             |              | 5.28          |
| Effective Gross Income Multiplier |             |              | 5.86          |
| Operating Expense Ratio           |             |              | 44%           |
| Overall Capitalization Rate       |             |              | 9.56%         |

#### **Comments:**

Improved Sale No. 2 represents the October 2018 sale of 17 units within a 19-unit apartment project known as Tanglewood North. 2 of the 19 units were previously sold as condominium units. Tanglewood North is a circa 1982, two-story, gardenstyle apartment project comprising 88 units and located along North Tangelwood Lane in northeastern Odessa. Reportedly, electricity, water and sewer charges are paid by the respective tenants.

### **Improved Sale No. 3**



Property Name Marvin Gardens Apartments

**Location** 4307 Wendover Avenue and 4300 North Esmond

Drive

Odessa, Ector County, Texas

Grantor Phoenix-Marvin Gardens, Ltd., formerly known as

Phoenix, Ltd.

Grantee Marvin Gardens Apartments, LLC

**Legal Description** Lots 37-40, Block 12; and Lots 43-47, Block 9,

Esmond Estates, an addition to the City of Odessa,

Ector County, Texas

#### **IMPROVED SALE NO. 3 - Continued**

Sale Date March 26, 2018

**Recording Data:** Document No. 2018-00004670, Ector County Deed

Records

 Sale Price:
 \$3,500,000

 Sale Price Per SF:
 \$62.84

 Sale Price/Unit:
 \$67,308

**Terms of Sale:** Cash to seller

Occupancy at Sale: 97%

**Building Data:** 

No. of Units 52

Net Rentable Area 55,700 square feet Average Unit Size 1,071 square feet

**Year o