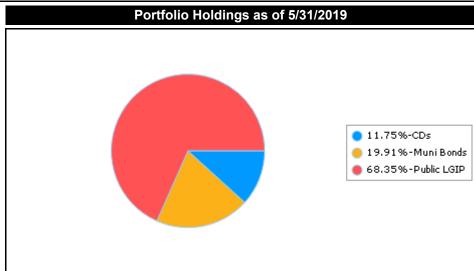

The student may designate a representative through written notice to the College District at any level of this process. If the student designates a representative with fewer than three days' notice to the College District before a scheduled conference or hearing, the College District may reschedule the conference or hearing to a later date, if desired, in order to include the College District's counsel. The College District may be represented by counsel at any level of the process.