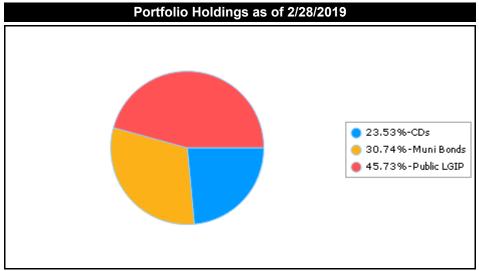

The student may designate a representative through written notice to the College District at any level of this process. If the student designates a representative with fewer than three days' notice to the College District before a scheduled conference or hearing, the College District may reschedule the conference or hearing to a later date, if desired, in order to include the College District's counsel. The College District may be represented by counsel at any level of the process.