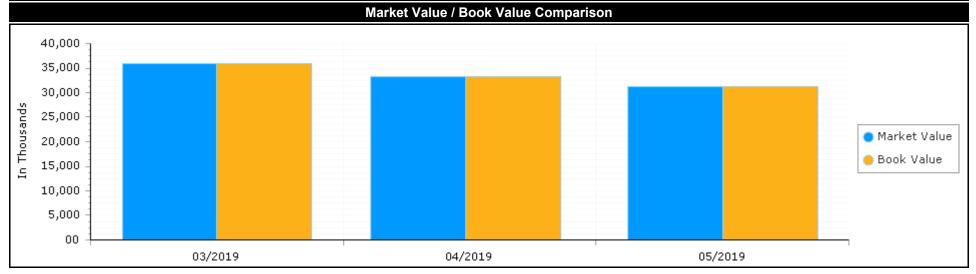

The student may designate a representative through written notice to the College District at any level of this process. If the student designates a representative with fewer than three days' notice to the College District before a scheduled conference or hearing, the College District may reschedule the conference or hearing to a later date, if desired, in order to include the College District's counsel. The College District may be represented by counsel at any level of the process.