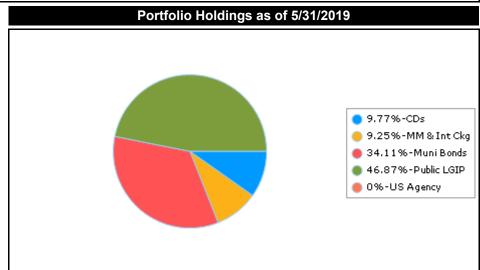

The student may designate a representative through written notice to the College District at any level of this process. If the student designates a representative with fewer than three days' notice to the College District before a scheduled conference or hearing, the College District may reschedule the conference or hearing to a later date, if desired, in order to include the College District's counsel. The College District may be represented by counsel at any level of the process.