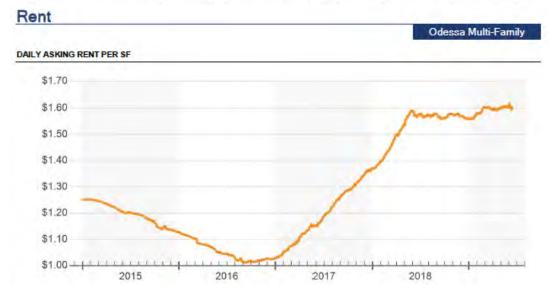

| 34                  | 602            | 2013 Q4             | 0               | 2019 Q1              |
| Demolished Units            | 0        | 0                     | 1                   | 0              | 2019 Q1             | 0               | 2019 Q1              |
| Asking Rent Growth (YOY)    | 1.3%     | 2.9%                  | 1.9%                | 35.5%          | 2018 Q1             | -12.9%          | 2016 Q2              |
| Effective Rent Growth (YOY) | 0.8%     | 3.0%                  | 1.8%                | 38.2%          | 2018 Q1             | -15.1%          | 2016 Q1              |
| Sales Volume                | \$6.5 M  | \$19.5M               | N/A                 | \$176.5M       | 2014 Q4             | \$0             | 2019 Q1              |



Based upon the CoStar's First Quarter 2019 <u>Odessa Multi-</u> <u>Family Survey</u>, the Odessa multifamily market has experienced increasing rental rates and stabilized occupancy rates over the past several years, with this trend projected to continue over the next several years. As such, the overall Odessa multifamily market is anticipated to remain strong throughout the foreseeable future.

**Highest and Best Use** 

The term "Highest and Best Use" is an economic concept that provides the basis for Market Value analysis. It is essential that the Highest and Best Use conclusions relate to the motivations in the marketplace for the subject property. Highest and Best Use is defined as: "the reasonably probable and legal use of vacant land or an improved property, which is physically pos