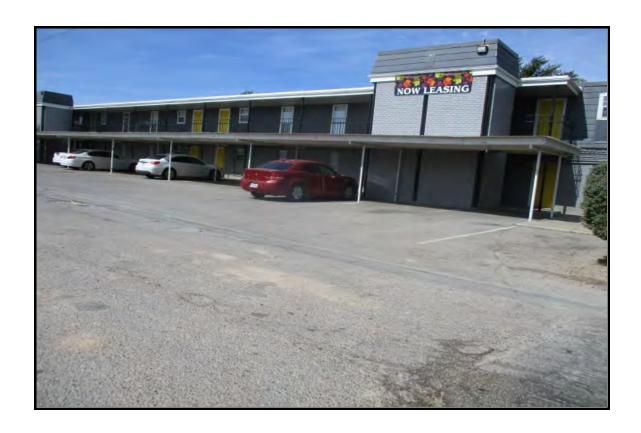

|              | \$36,905     |
| Gross Income Multiplier           |             |              | 3.25         |
| Effective Gross Income Multiplier |             |              | 3.61         |
| Operating Expense Ratio           |             |              | 56%          |
| Overall Capitalization Rate       |             |              | 12.05%       |

#### **Comments:**

Improved Sale No. 4 represents the March 2017 sale of Idlewood Terrace Apartments - a circa 1965, two-story, garden-style apartment project that is located along West Idlewood Lane in east-central Odessa. This project appeared to be in overall fair condition as of the date of inspection.

Improved Sales - Page 12



Improved Sales - Page 13

# EXHIBIT D COMPETITIVE RENTALS

### Comparable Rental No. 1



Property Name Marquee West Apartments

**Location** 1111 West 13<sup>th</sup> Street

Odessa, Ector County, Texas

**Exterior Construction** Two-story, wood frame with brick veneer

Total No. of Units 30

**Rental Rate/SF Range** \$1.16 to \$1.45 per month

Occupancy 93%

## COMPETITIVE PROPERTY NO. 1 (con't)

**Project Amenities** Project amenities include a central courtyard area

Year of Construction 1965

Interior Features Kitchen package includes refrigerators and

range/stove (select units have fireplaces)

#### **Unit Rental Rates:**

| Size<br>(Sq. Ft.) | Description | Monthly Rent | Rent Per SF | Effective<br>Rent Per SF |
|-------------------|-------------|--------------|-------------|--------------------------|
| 478               | Efficiency  | \$694        | \$1.45      | \