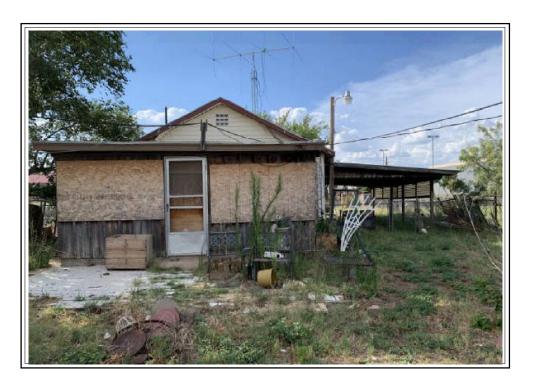

#### **Recent Gifts to Odessa College**

Recently, Odessa College received several gifts including:

- The Permian Basin International Oil Show's donation of \$80,000 to Energy Industrial scholarships their largest contribution yet.
- The Permian Basin Association of Pipeliners donation of \$10,000 to scholarships for students studying in the oil and gas field their first scholarship donation.
- Don & Tanya Wood's donation of \$50,000 to nursing scholarships for the summer terms. Nursing student attend year-round, but summer scholarship money is not usually available.

- Noble Energy's \$10,000 sponsorship of Odessa College kids camps in Pecos.
- Harvey & Peggy Page's \$100,000 donation to the Wrangler Club for support and golf scholarships.