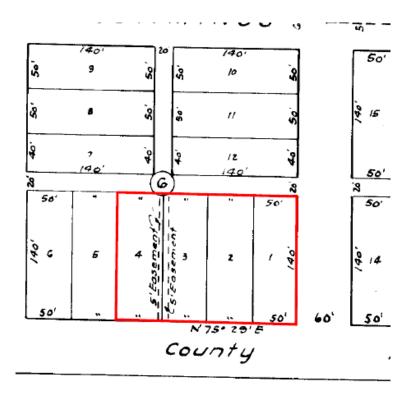

Rights Appraised:**

Fee Simple Estate. Fee Simple Estate is defined in The Dictionary of Real Estate Appraisal, Fifth Edition, Page 78 as: "Absolute ownership unencumbered by any other interest or estate, subject only to the limitations imposed by the governmental powers of taxation, eminent domain, police power, and escheat."

Site:

The subject site is located at the northwest corner of the intersection formed by West University Boulevard and Robertson Avenue, within the City of Odessa, Ector County, Texas. Based upon a search of public records, the subject site is legally identified as being Lots 1 through 4, Block 6, Judkins Subdivision, an addition to the City of Odessa, Ector County, Texas. A copy of the subject property in relation to its recorded survey plat is presented below.



Moreover, the subject site is identified by the Ector County Appraisal District under account numbers R100035940 and R100071397.

As noted, the subject site is situated at the northwest corner of the intersection formed by West University Boulevard and Robertson Avenue, within the City of Odessa, Ector County, Texas. Based upon review of the recorded plat, the subject site has frontages of approximately 200 lineal feet along the north side of West University Avenue and approximately 140 lineal feet along the west side of Robertson Avenue. Moreover, the subject site fronts the south side of a 20-foot-wide dedicated alley for a distance of 200 lineal feet as well. Access is provided via curb cuts along both fronting streets (as well as access from the adjoining alley). The reader is referr