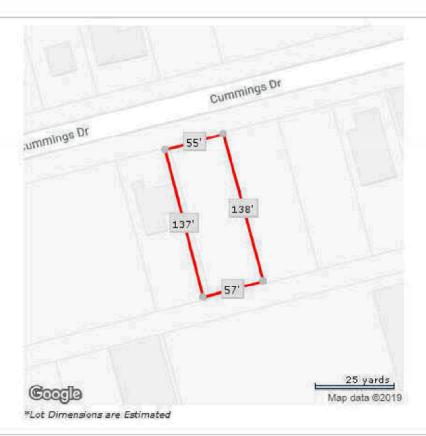

#### **Recent Gifts to Odessa College**

Recently, Odessa College received several gifts including:

- The Permian Basin International Oil Show's donation of \$80,000 to Energy Industrial scholarships their largest contribution yet.
- The Permian Basin Association of Pipeliners donation of \$10,000 to scholarships for students studying in the oil and gas field their first scholarship donation.
- Don & Tanya Wood's donation of \$50,000 to nursing scholarships for the summer terms. Nursing student attend year-round, but summer scholarship money is not usually available.

- Noble Energy's \$10,000 sponsorship of Odessa College kids camps in Pecos.
- Harvey & Peggy Page's \$100,000 donation to the Wrangler Club for support and golf scholarships.