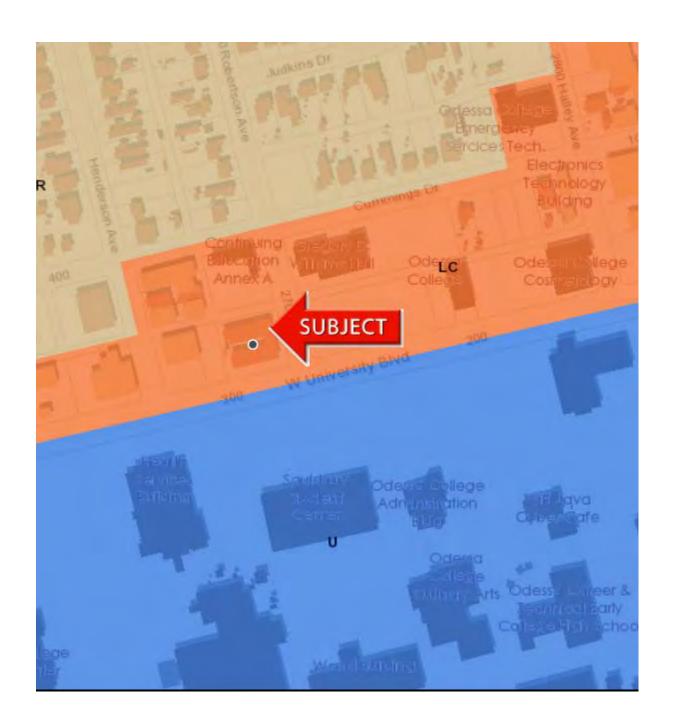

GDA(LOCAL) COMMUNITY USE OF COLLEGE DISTRICT FACILITIES: CONDUCT ON COLLEGE DISTRICT PREMISES

Provisions addressing the Withdrawal of Consent to Remain on Campus are recommended for inclusion in the college district's policy manual.