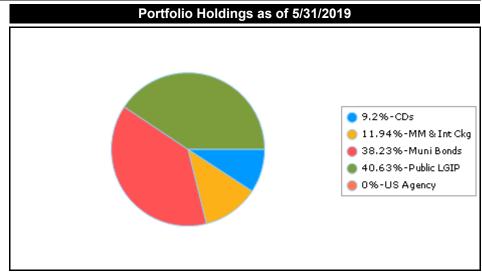

The student may designate a representative through written notice to the College District at any level of this process. If the student designates a representative with fewer than three days' notice to the College District before a scheduled conference or hearing, the College District may reschedule the conference or hearing to a later date, if desired, in order to include the College District's counsel. The College District may be represented by counsel at any level of the process.