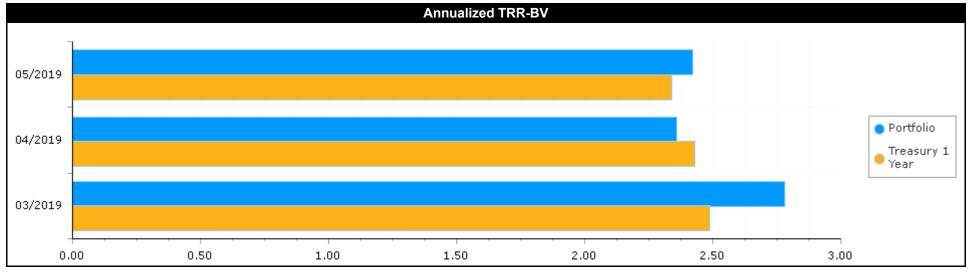

The student may designate a representative through written notice to the College District at any level of this process. If the student designates a representative with fewer than three days' notice to the College District before a scheduled conference or hearing, the College District may reschedule the conference or hearing to a later date, if desired, in order to include the College District's counsel. The College District may be represented by counsel at any level of the process.