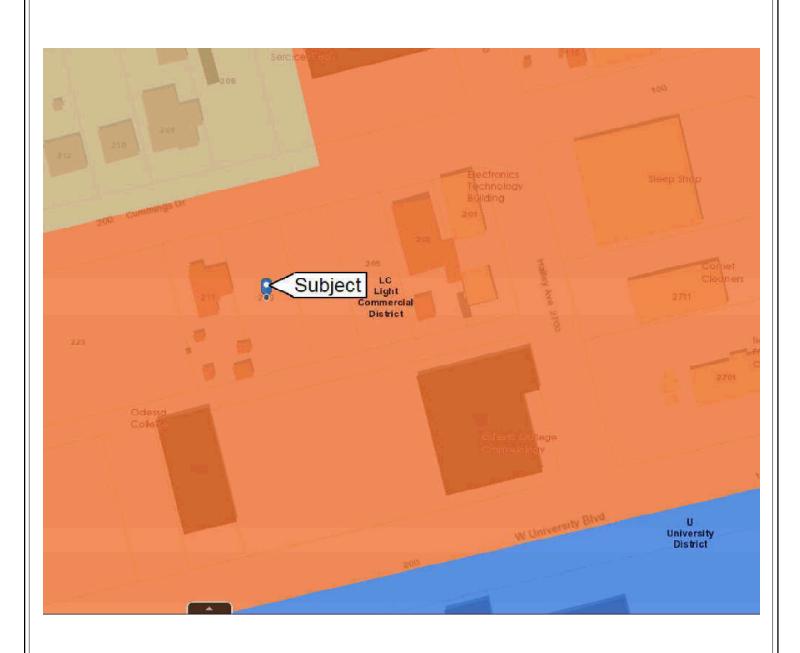

#### **Recent Gifts to Odessa College**

Recently, Odessa College received several gifts including:

- The Permian Basin International Oil Show's donation of \$80,000 to Energy Industrial scholarships their largest contribution yet.
- The Permian Basin Association of Pipeliners donation of \$10,000 to scholarships for students studying in the oil and gas field their first scholarship donation.
- Don & Tanya Wood's donation of \$50,000 to nursing scholarships for the summer terms. Nursing student attend year-round, but summer scholarship money is not usually available.

- Noble Energy's \$10,000 sponsorship of Odessa College kids camps in Pecos.
- Harvey & Peggy Page's \$100,000 donation to the Wrangler Club for support and golf scholarships.