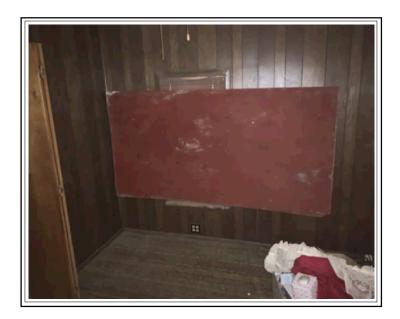

#### **Recent Gifts to Odessa College**

Recently, Odessa College received several gifts including:

- The Permian Basin International Oil Show's donation of \$80,000 to Energy Industrial scholarships their largest contribution yet.
- The Permian Basin Association of Pipeliners donation of \$10,000 to scholarships for students studying in the oil and gas field their first scholarship donation.
- Don & Tanya Wood's donation of \$50,000 to nursing scholarships for the summer terms. Nursing student attend year-round, but summer scholarship money is not usually available.

Additionally, a nonsubstantive change to the policy template may appear tracked, even though the text remains the same. This change has been made at no charge.