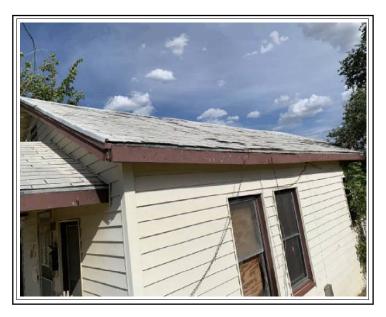

#### **Recent Gifts to Odessa College**

Recently, Odessa College received several gifts including:

- The Permian Basin International Oil Show's donation of \$80,000 to Energy Industrial scholarships their largest contribution yet.
- The Permian Basin Association of Pipeliners donation of \$10,000 to scholarships for students studying in the oil and gas field their first scholarship donation.
- Don & Tanya Wood's donation of \$50,000 to nursing scholarships for the summer terms. Nursing student attend year-round, but summer scholarship money is not usually available.

Additionally, a nonsubstantive change to the policy template may appear tracked, even though the text remains the same. This change has been made at no charge.