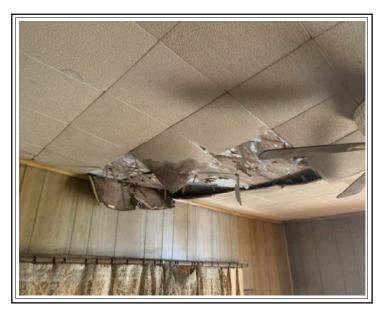

#### **Recent Gifts to Odessa College**

Recently, Odessa College received several gifts including:

- The Permian Basin International Oil Show's donation of \$80,000 to Energy Industrial scholarships their largest contribution yet.
- The Permian Basin Association of Pipeliners donation of \$10,000 to scholarships for students studying in the oil and gas field their first scholarship donation.
- Don & Tanya Wood's donation of \$50,000 to nursing scholarships for the summer terms. Nursing student attend year-round, but summer scholarship money is not usually available.

Additionally, a nonsubstantive change to the policy template may appear tracked, even though the text remains the same. This change has been made at no charge.