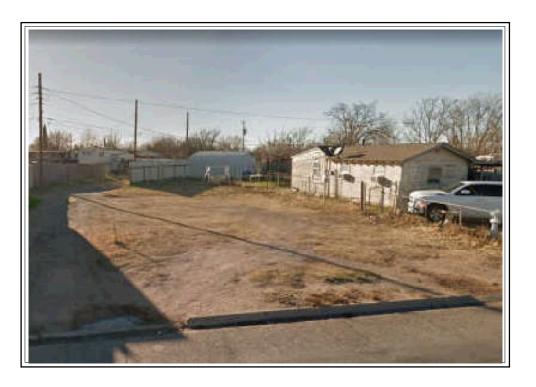

#### **Recent Gifts to Odessa College**

Recently, Odessa College received several gifts including:

- The Permian Basin International Oil Show's donation of \$80,000 to Energy Industrial scholarships their largest contribution yet.
- The Permian Basin Association of Pipeliners donation of \$10,000 to scholarships for students studying in the oil and gas field their first scholarship donation.
- Don & Tanya Wood's donation of \$50,000 to nursing scholarships for the summer terms. Nursing student attend year-round, but summer scholarship money is not usually available.