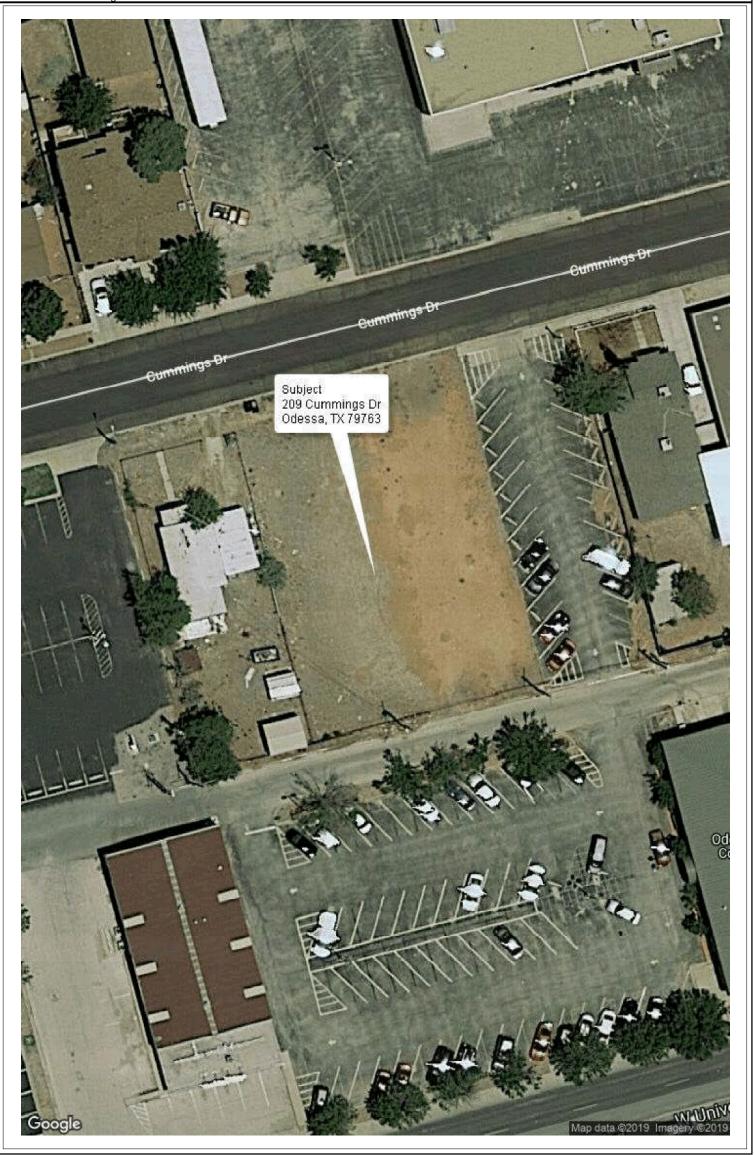

#### **Recent Gifts to Odessa College**

Recently, Odessa College received several gifts including:

- The Permian Basin International Oil Show's donation of \$80,000 to Energy Industrial scholarships their largest contribution yet.
- The Permian Basin Association of Pipeliners donation of \$10,000 to scholarships for students studying in the oil and gas field their first scholarship donation.
- Don & Tanya Wood's donation of \$50,000 to nursing scholarships for the summer terms. Nursing student attend year-round, but summer scholarship money is not usually available.