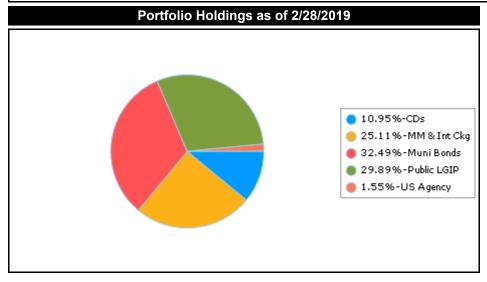

The student may designate a representative through written notice to the College District at any level of this process. If the student designates a representative with fewer than three days' notice to the College District before a scheduled conference or hearing, the College District may reschedule the conference or hearing to a later date, if desired, in order to include the College District's counsel. The College District may be represented by counsel at any level of the process.