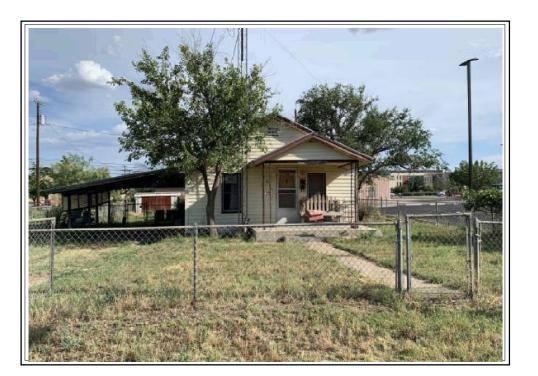

#### **Recent Gifts to Odessa College**

Recently, Odessa College received several gifts including:

- The Permian Basin International Oil Show's donation of \$80,000 to Energy Industrial scholarships their largest contribution yet.
- The Permian Basin Association of Pipeliners donation of \$10,000 to scholarships for students studying in the oil and gas field their first scholarship donation.
- Don & Tanya Wood's donation of \$50,000 to nursing scholarships for the summer terms. Nursing student attend year-round, but summer scholarship money is not usually available.

- Noble Energy's \$10,000 sponsorship of Odessa College kids camps in Pecos.
- Harvey & Peggy Page's \$100,000 donation to the Wrangler Club for support and golf scholarships.