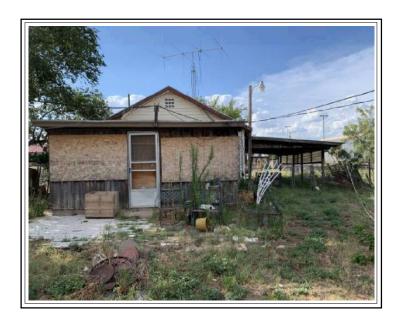

#### **Recent Gifts to Odessa College**

Recently, Odessa College received several gifts including:

- The Permian Basin International Oil Show's donation of \$80,000 to Energy Industrial scholarships their largest contribution yet.
- The Permian Basin Association of Pipeliners donation of \$10,000 to scholarships for students studying in the oil and gas field their first scholarship donation.
- Don & Tanya Wood's donation of \$50,000 to nursing scholarships for the summer terms. Nursing student attend year-round, but summer scholarship money is not usually available.

Additionally, a nonsubstantive change to the policy template may appear tracked, even though the text remains the same. This change has been made at no charge.