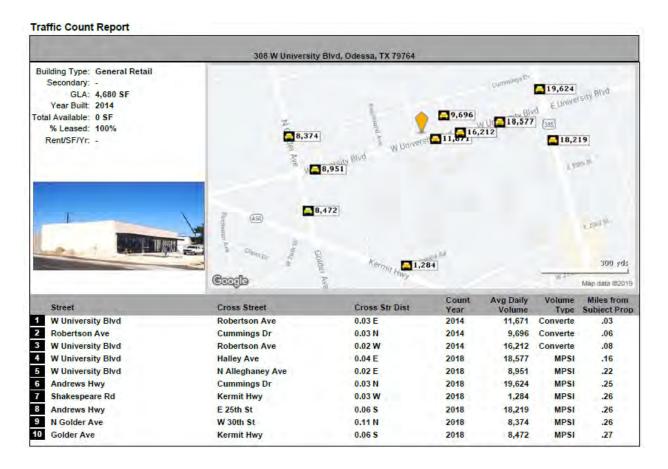

GDA(LOCAL) COMMUNITY USE OF COLLEGE DISTRICT FACILITIES: CONDUCT ON COLLEGE DISTRICT PREMISES

Provisions addressing the Withdrawal of Consent to Remain on Campus are recommended for inclusion in the college district's policy manual.