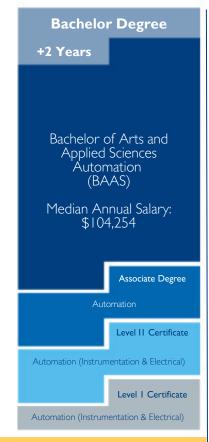

## Level I Certificate 6 Classes Automation (Instrumentation & Electrical) Median Annual Salary: \$58,049

Midland/Odessa

Texas

**STARSHIP** 

POSSIBLE CAREERS INCLUDE

CNC Operator - Lathe Operator - Router Operator - Plasma Operator - Mill Operator - Electromechanical Technician Robotics Technician - Field Service Representative - Industrial Maintenance Technician - Numerical Control Programmer - Quality Engineer - Automation Technician - Instrumentation & Electrical Technician - Electrical Technician - CNC Programmer - Calibration Technician - Manufacturing Engineer