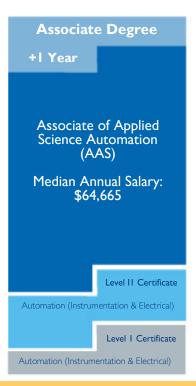

## Level I Certificate 6 Classes Automation (Instrumentation & Electrical) Median Annual Salary: \$58,049

Midland/Odessa

Texas

**STARSHIP** 

POSSIBLE CAREERS INCLUDE

CNC Operator - Lathe Operator - Router Operator - Plasma Operator - Mill Operator - Electromechanical Technician Robotics Technician - Field Service Representative - Industrial Maintenance Technician - Numerical Control Programmer - Quality Engineer - Automation Technician - Instrumentation & Electrical Technician - Electrical Technician - CNC Programmer - Calibration Technician - Manufacturing Engineer