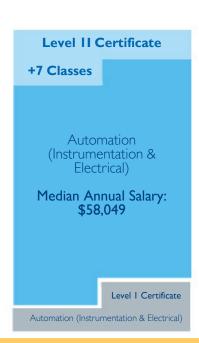

## Level I Certificate 6 Classes Automation (Instrumentation & Electrical) Median Annual Salary: \$58,049

Midland/Odessa

Texas

**STARSHIP** 

POSSIBLE CAREERS INCLUDE

CNC Operator - Lathe Operator - Router Operator - Plasma Operator - Mill Operator - Electromechanical Technician Robotics Technician - Field Service Representative - Industrial Maintenance Technician - Numerical Control Programmer - Quality Engineer - Automation Technician - Instrumentation & Electrical Technician - Electrical Technician - CNC Programmer - Calibration Technician - Manufacturing Engineer