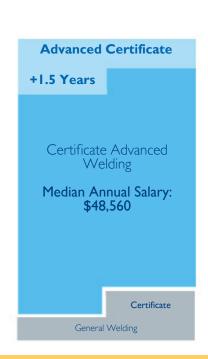

**CAREER PATHWAY** WELDING

The information on this document is based on data gathered in 2024. Visit odessa.lightcastcc.com for the latest labor market trends

> **Certificate** 6 Months Certificate General Welding Median Annual Salary: \$39,328