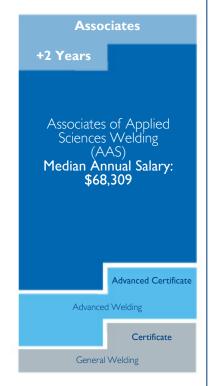

**CAREER PATHWAY** WELDING

The information on this document is based on data gathered in 2024. Visit odessa.lightcastcc.com for the latest labor market trends

> **Certificate** 6 Months Certificate General Welding Median Annual Salary: \$39,328