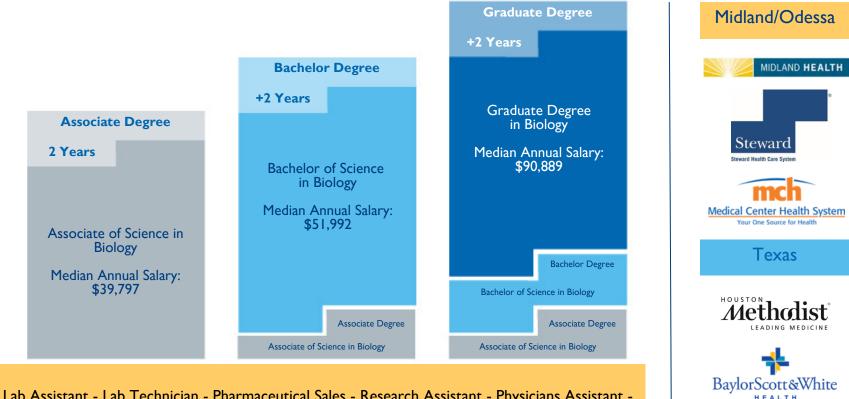

### **WHO'S HIRING?**

Lab Assistant - Lab Technician - Pharmaceutical Sales - Research Assistant - Physicians Assistant - Science Teacher - Biomathematician - Biologist - Optometrist - Nurse - Medical Assistant