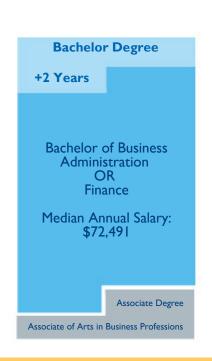

## AA in Business Administration at OC: 60 Semester Credit Hours (SCH)

#### **WHO'S HIRING?**

Midland/Odessa

Associate Degree

2 Years

Associate of Arts in Business Administration

Median Annual Salary:
\$57,272

POSSIBLE CAREERS INCLUDE

Entrepreneur - Business Manager - Office Manager - Project Manager - Commercial Banker - Investment Banker - Financial Planner - Hedge Fund Manager - Venture Capitalist - Finance Manager - Chief Financial Officer