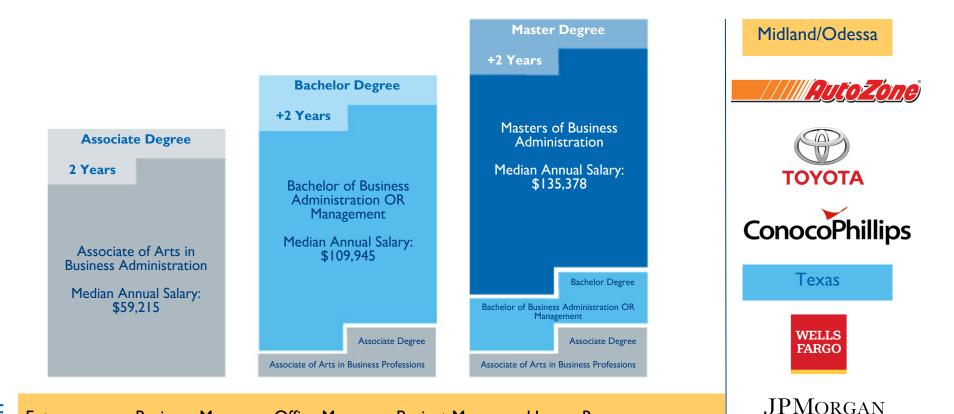

#### AA in Business Administration at OC: 60 Semester Credit Hours (SCH)

#### BBA, Managment at UTPB: 60 Semester Credit Hours (SCH)