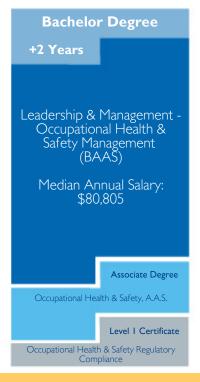

# BAAS in Leadership & Management Occupational Health & Safety Management 60 Semester Credit Hours (SCH)

# AAS in Occupational Health & Safety 60 Semester Credit Hours (SCH)

**CAREER PATHWAY** 

Occupational Health & Safety

The information on this document is based on data gathered in 2024. Visit <u>odessa.lightcastcc.com</u> for the latest labor market trends.

Level I Certificate

8 Classes

Occupational Health & Safety Regulatory Compliance Certificate

Median Annual Salary: \$47,674

POSSIBLE CAREERS INCLUDE

Environmental Technician - Environmental Field Technician - Environmental Aide - Onsite Technician - Field Technician - LDAR Technician - Cathodic Protection Technician - Corrosion Technician - Safety Coordinator - Environmental Health & Safety Coordinator - Compliance Analyst - Compliance Specialist - Compliance Officer - Regulatory Analyst - Risk & Compliance Analyst - Fire Protection Engineers - Safety Engineers - Safety Manager