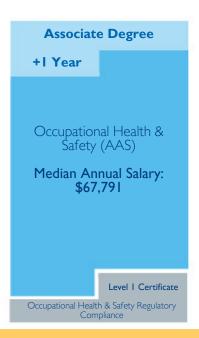

# AAS in Occupational Health & Safety 60 Semester Credit Hours (SCH)

**CAREER PATHWAY** 

Occupational Health & Safety

The information on this document is based on data gathered in 2024. Visit <u>odessa.lightcastcc.com</u> for the latest labor market trends.

Level I Certificate

8 Classes

Occupational Health & Safety Regulatory Compliance Certificate

Median Annual Salary: \$47,674

POSSIBLE CAREERS INCLUDE

Environmental Technician - Environmental Field Technician - Environmental Aide - Onsite Technician - Field Technician - LDAR Technician - Cathodic Protection Technician - Corrosion Technician - Safety Coordinator - Environmental Health & Safety Coordinator - Compliance Analyst - Compliance Specialist - Compliance Officer - Regulatory Analyst - Risk & Compliance Analyst - Fire Protection Engineers - Safety Engineers - Safety Manager